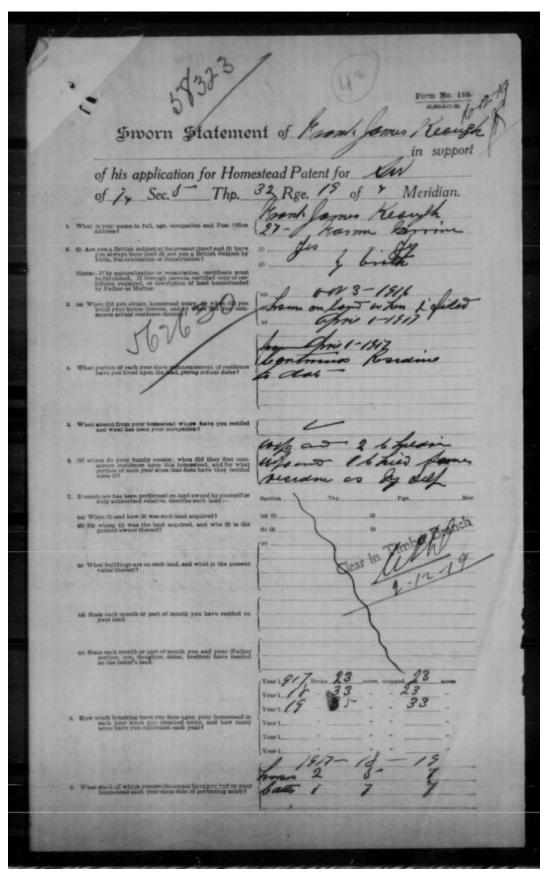

Frank and Theresa's move north from Drumheller to Morrin may have been to be closer to family or for more promising prospects as a butcher. Or it may have been out of frustration in acquiring a homestead on the school lands near Drumheller. Whatever the reason, on October 4, 1916 Frank James Keough applied for a Homestead located on the South West quarter of Section 5, Township 32, Range 19 west of the 4<sup>th</sup> meridian. The application was assigned number 1818758. At the time, Frank was 23 years old, Theresa was 20 and their daughter Mary Ann was 18 months old.

As you were driving east on Township road 314, 1½ miles east of Highway 56 you may have noticed the Golden Grain School house. This is the school Mary Ann Keough attended in 1923.

He stated his occupation as butcher and by acquiring the land, he may have hoped for a more reliable income as a farmer. In April, 1917 Frank began to build the family home on the new property. He would clear 23 acres in 1917 and plant crops on all 23 acres. Being a hard worker, Frank would clear another 33 acres in 1918 and 35 more acres in 1919. Each year he planted crops on the acres he cleared. During the first 3 years on the new homestead, his livestock holdings would increase from 2 horses and 1 cow to 7 horses and 7 cattle from 1917 to 1919.